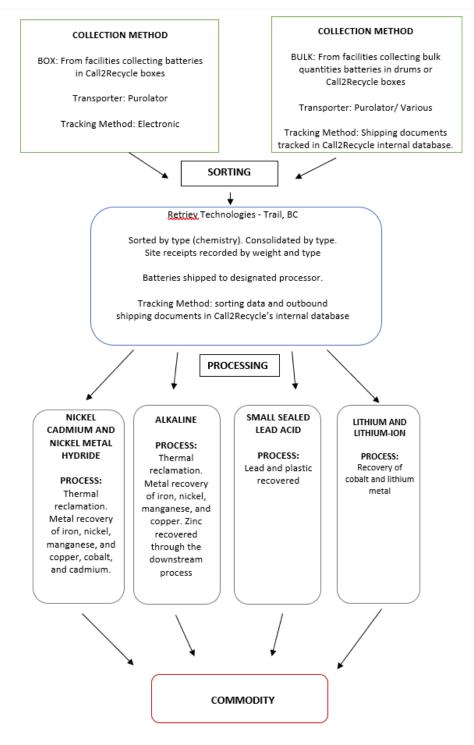

Batteries collected by Call2Recycle in BC are sent to Retriev Technologies in Trail, BC to be sorted. Less than 1 per cent go to a secondary facility, Terrapure Environmental, located in Hamilton, ON for sorting. From the sortation facility, the batteries are sent to one of Call2Recycle's contracted processors based on the battery's chemistry and the processor's capacity. Whenever possible, Call2Recycle uses local service providers to minimize its environmental footprint and support the local economy. All of Call2Recycle's sorters and processors use the latest and most effective techniques for reclaiming materials and continue to meet the highest environmental, health and safety, transportation, and financial operations standards. Please see <u>Appendix F</u> for a flow chart detailing Call2Recycle's sorters and processors.